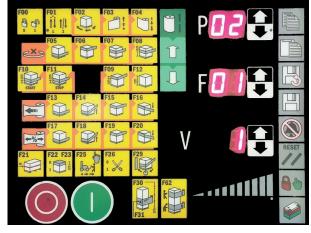

### **Orbitwrap OR-700M**

The OR-700M is a self-propelled Robot Wrapping Machine for wrapping pallet loads of any shape, size or weight. The OR-700 has been designed with maximum efficiency in mind, with advanced technology and a sleek design. The touch screen 11" operating panel has 6 + 1 selectable programs and a range of parameters including bottom & top wraps, speed of rotation, speed of carriage movement up & down. It also has independently adjustable top-sheet & height-setting programs.

## **Available Options**

- Higher wrapping height 2400mm
- Black photocell eye to detect black or dark products

Display touch screen – 11" easy to use