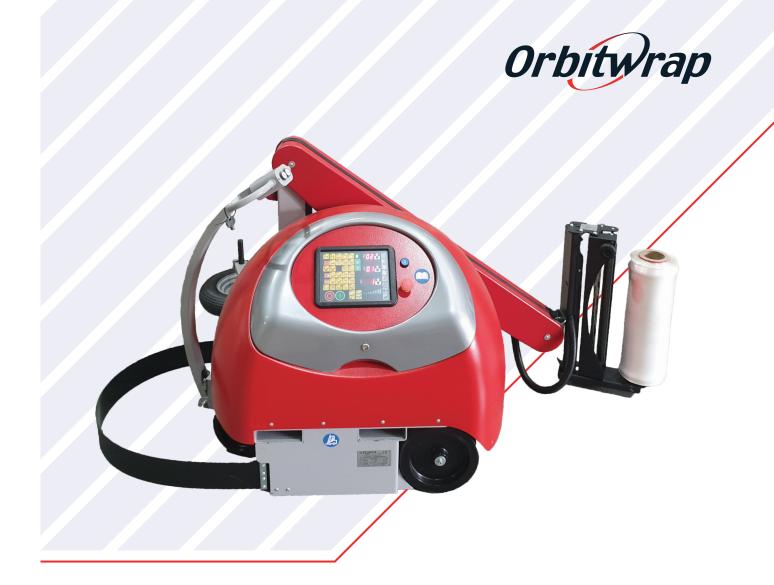

### **Orbitwrap OR-700M**

The OR-700M is a self-propelled Robot Wrapping Machine for wrapping pallet loads of any shape, size or weight. The OR-700 has been designed with maximum efficiency in mind, with advanced technology and a sleek design. The touch screen 11" operating panel has 6 + 1 selectable programs and a range of parameters including bottom & top wraps, speed of rotation, speed of carriage movement up & down. It also has independently adjustable top-sheet & height-setting programs.

#### Standard Features

- Mechanical brake manually adjustable
- Mobile. Suitable for confined spaces
- Wrap loads of unlimited size and weight
- Ideal for unstable loads
- Safety crush prevention device fitted to carriage
- Photocell eye for automatic height detection
- Variable film carriage and driving speeds
- 12-month warranty

## **Available Options**

- Higher wrapping height 2400mm
- Black photocell eye to detect black or dark products

Display touch screen – 11" easy to use