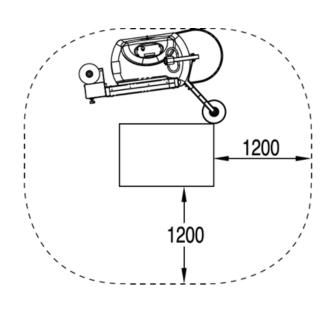

## **Technical Options**

| MAX HEIGHT OF<br>WRAPPING | 2200MM                             |
|---------------------------|------------------------------------|
| PALLET SIZE               | MIN – 600MM X 600MM –<br>UNLIMITED |
| PROGRAMS                  | 6 + 1                              |
| POWER SUPPLY              | 230V SINGLE PHASE POWER            |
| WARRANTY                  | 1 YEAR                             |
| MACHINE WEIGHT            | 325 KG                             |